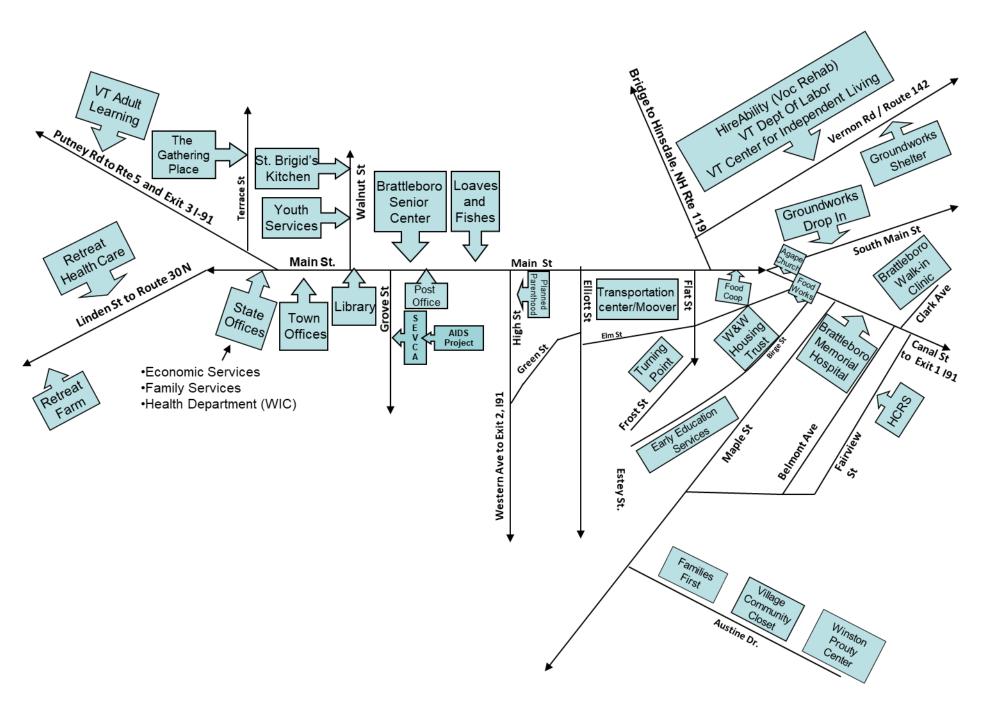

| Agape Church Food Pantry                                                      | HireAbility (Voc-Rehab)                                                                                 |
|-------------------------------------------------------------------------------|---------------------------------------------------------------------------------------------------------|
| 30 Canal St                                                                   | 28 Vernon St. Suite 400                                                                                 |
| 802-257-4069                                                                  | 802-257-0579                                                                                            |
| AIDS Project of So. VT                                                        | Planned Parenthood                                                                                      |
| 15 Grove St                                                                   | 6 High Street                                                                                           |
| 802-254-4444                                                                  | 802-257-0534                                                                                            |
| Boys and Girls Club                                                           | Retreat Farm                                                                                            |
| 17 Flat St                                                                    | 45 Farmhouse Square                                                                                     |
| 802-254-5990                                                                  | 802-490-2270                                                                                            |
| Foodworks                                                                     | Senior Center/Meals on Wheels                                                                           |
| 141 Canal Street                                                              | 207 Main St.                                                                                            |
| 802-490-2412                                                                  | 802-257-7570                                                                                            |
| Brattleboro Retreat                                                           | SEVCA                                                                                                   |
| 1 Anna Marsh Lane                                                             | 15 Grove street                                                                                         |
| 802-257-7785                                                                  | 802-722-4575                                                                                            |
| Brattleboro Walk-in clinic<br>191 Clark Ave<br>Tuesday 5-7:30<br>802-251-8484 | The Gathering Place<br>30 Terrace St<br>802-254-6559                                                    |
| St. Brigid's Kitchen                                                          | Turning Point                                                                                           |
| 38 Walnut Street                                                              | 39 Elm Street                                                                                           |
| 802-254-6800                                                                  | 802-257-5600                                                                                            |
| Dept of Children & Families<br>232 Main Street<br>802-257-2888                | Village Community Closet<br>60 Austine Dr<br>Brattleborovillage@gmail.com<br>www.brattleborovillage.com |
| Early Education Services                                                      | VT Adult Learning                                                                                       |
| 130 Birge St                                                                  | 999 Putney Rd.                                                                                          |
| 802-254-3742                                                                  | 802-257-9449                                                                                            |
| Economic Services                                                             | VT Center for Independent Living                                                                        |
| 232 Main Street                                                               | 28 Vernon Rd, Suite 436                                                                                 |
| 800-479-6151                                                                  | 802-254-6851                                                                                            |
| Families First                                                                | VT Dept of Health (WIC)                                                                                 |
| 18 Austine Dr                                                                 | 232 Main Street                                                                                         |
| 802-275-6306                                                                  | (802) 257-2880                                                                                          |
| Family Court                                                                  | VT Dept of Labor                                                                                        |
| 30 Putney Rd                                                                  | 28 Vernon St. Suite 212                                                                                 |
| 802-257-2830                                                                  | 802-254-4555                                                                                            |
| Groundworks Collaborative<br>Drop in Center<br>54 South Main<br>802-257-5415  | Youth Services<br>32 Walnut St<br>802-257-0361                                                          |
| Groundworks Shelter                                                           | Winston Prouty Center                                                                                   |
| 81 Royal Rd                                                                   | 209 Austine Dr.                                                                                         |
| 802-257-0066                                                                  | 802-257-7852                                                                                            |
| HCRS                                                                          | Women's Freedom Ctr                                                                                     |
| 51 Fairview St                                                                | PO BOX 933, Brattleboro                                                                                 |
| 802-257-5537                                                                  | 802) 257-7364                                                                                           |